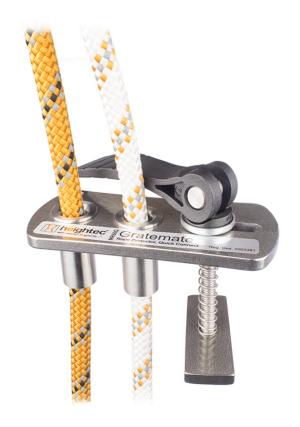

#### Features:

- Provides protection for 2 ropes in separate apertures (13mm max)
- Stainless steel construction
- Fits a wide range of grating sizes
- Rapid fitting without tools

Separate rope apertures to reduce the risk of rope damage from rope on rope contact.

Stainless steel construction for durability and corrosion resistance.

2 separate rope tubes spaced apart with maximum outer diameter of 24mm allow the Gratemate to fit in to a wide range of grating sizes.

Cam lever gives quick and secure fitting without the need for tools or other equipment.

Option:

MR63 - Lightweight composite version

Registered Design 5003381